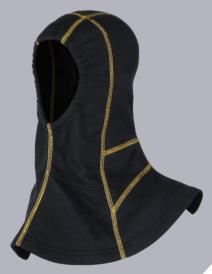

## **Balaclava** double layer for firefighters made of Nomex®Comfort with Nomex®Nanoflex

Item number: 8329-22260-58

CE V0230/18-0231/19

Size: One size

parisblue Col. 58

## **Features**

- Permanently flame-retardant, non-melting and non-dripping, compliant EN13911
- Protection against nanoparticles due to low noise Nomex®Nanoflex particlefilter
- Permanently hydrophilic with excellent moisture management and fast drying
- Antibacterial treatment
- Pigmented colors for highest color fastness to light, laundry, sweat, friction and chemical cleaning
- Ergonomic fit with attached Pellerine for better hold under the jacket
- Flat seams to avoid pressure points
- High stretchability rubber in the field of vision for optimum fit and hood function
- Grammage: 255 g/ m<sup>2</sup> +/- 5%