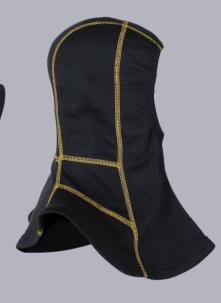

## **Balaclava** double layer for firefighters made of Nomex®Comfort with Nomex®Nanoflex

Item number: 8329-22260-58

CE V0230/18-0231/19

Size: One size

parisblue Col. 58

## **Features**

- Permanently flame-retardant, non-melting and non-dripping, compliant EN13911
- Protection against nanoparticles due to low noise Nomex®Nanoflex particlefilter
- Permanently hydrophilic with excellent moisture management and fast drying
- Antibacterial treatment
- Pigmented colors for highest color fastness to light, laundry, sweat, friction and chemical cleaning
- Ergonomic fit with attached Pellerine for better hold under the jacket
- Flat seams to avoid pressure points
- High stretchability rubber in the field of vision for optimum fit and hood function
- Grammage: 255 g/ m<sup>2</sup> +/- 5%